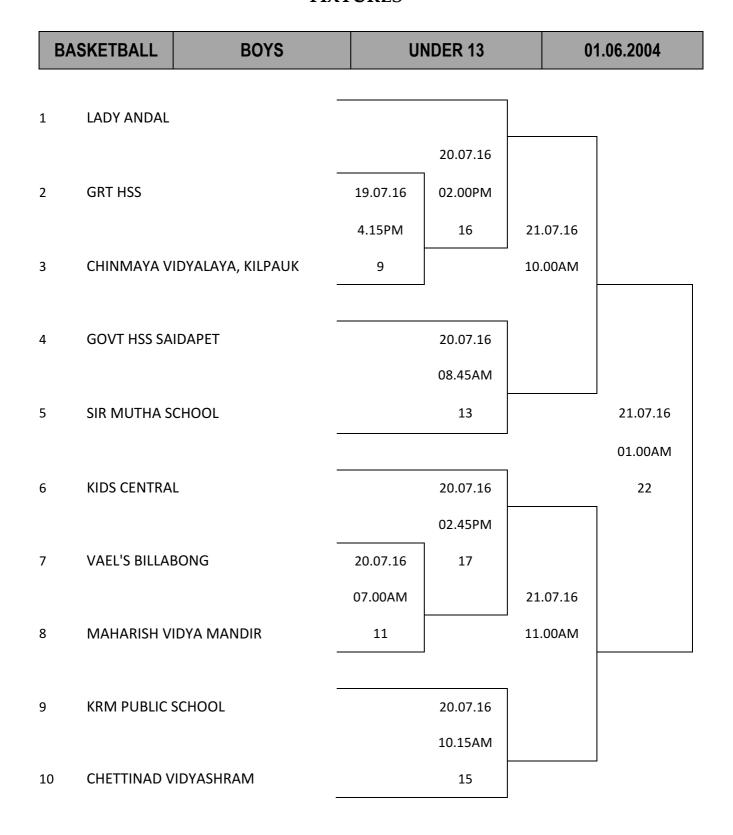

Inter School Tournament & Swimming Meet

### 19th, 20th and 21st July 2016

#### **FIXTURES**



Inter School Tournament & Swimming Meet

### $19^{th}$ , $20^{th}$ and $21^{st}$ July 2016

#### **FIXTURES**

| BA | SKETBALL GIRLS       | UNDER 13 |          | 01.06.04 |
|----|----------------------|----------|----------|----------|
|    |                      | _        | 1        |          |
| 1  | LADY ANDAL           | 20.07.16 |          |          |
|    |                      | 07.00AM  |          |          |
| 2  | THE MADRAS SEVASADAN | 11       | 21.07.16 |          |
|    |                      |          | 07.00AM  |          |
| 3  | SIR MUTHA SCHOOL     | 20.07.16 | 20       |          |
|    |                      | 07.45AM  |          |          |
| 4  | VAEL'S BILLABONG     | 12       |          | 21.07.16 |
|    |                      |          |          | 02.00